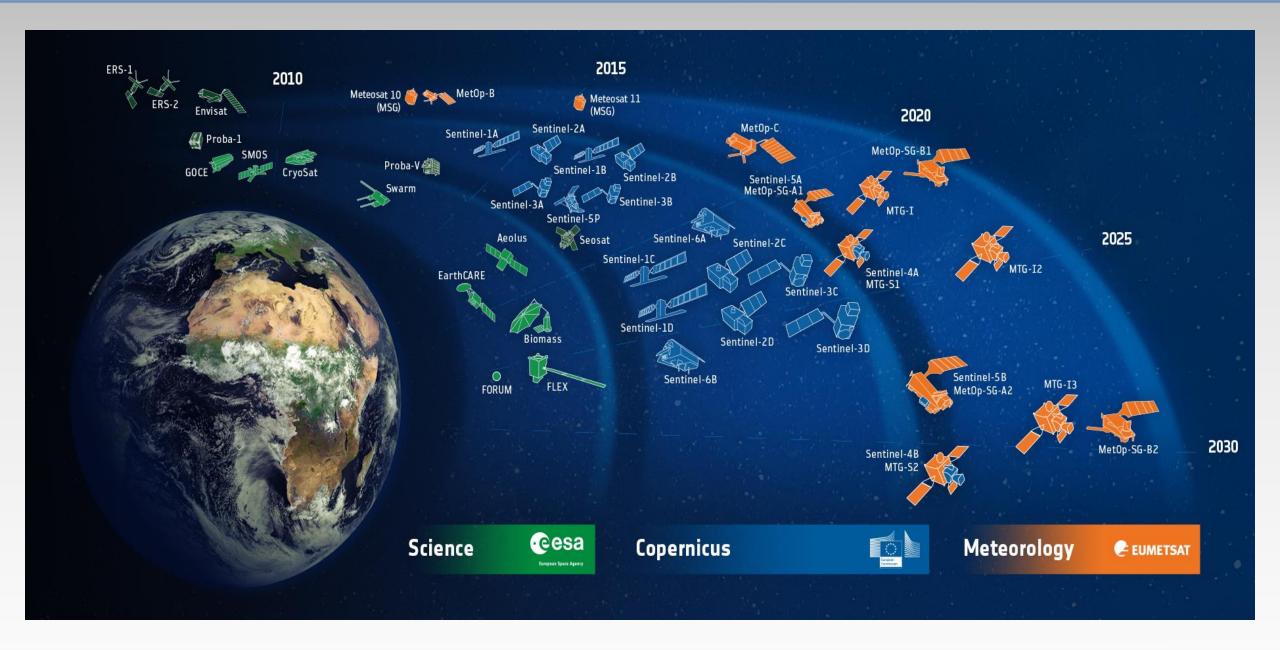

ات وتقنية المعلومات Sultanate of Ome Ministry of Transport, Communications ar Information Technolog

# gamma ray X-ray ultraviolet visible infrared microwave radio

#### Anything in the Earth system and its atmosphere:

Emit, reflect, scatter or interact with electromagnetic waves at different wavelength and in many different ways relative to its physical states, processes, motions, chemistry, composition .....etc





#### **Satellites**

observe electromagnetic waves



#### **Processing and Visualization**

observation is translated to data and images revealing the physical states, processes, motions, chemistry, compositions .....etc



#### **Products of Higher Level**

AI, Machine learning, NWP and Numerical analysis and Reanalysis

- Correction
- Calibration
- •
- •
- .





























#### We will Look at:

**TC Formation and Development True color image Brightness Temperature Satellite Track** 

**TC intensity Estimation SACTON Compare Mekuno And Kayarr Use Google earth to plot locations QGIS** plot location and images

TC Flash Floods and Its impacts, Soil Moisture

Case of Flash Flood over Pakistan + CHRS update

**Sea Surface Temperature Compare SST before and After TC** Mekonu (See Also TC Kyarr 2019 Oct 28)

#### Look at the SST Globally / Seasonally

- Global distribution of sea surface heat
- **Sea Current impacts**
- **Cold fronts impact over the Gulf water**
- Monsoon impact 20 July 2018
- TC Shaheen!

#### Data and images sources like:







#### Visualized by:





Monthly Rain (mm)







Analyzed Area

#### Do we have more time!