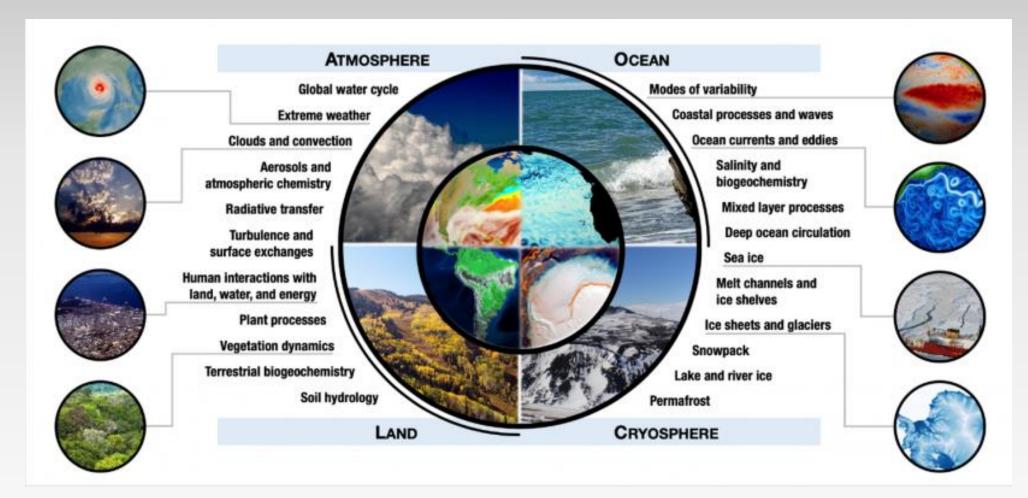

#### Anything in the Earth system and its atmosphere:

Emit, reflect, scatter or interact with electromagnetic waves at different wavelength and in many different ways relative to its physical states, processes, motions, chemistry, composition .....etc

#### **Satellites**

observe electromagnetic waves

#### **Processing and Visualization**

observation is translated to data and images revealing the physical states, processes, motions, chemistry, compositions .....etc