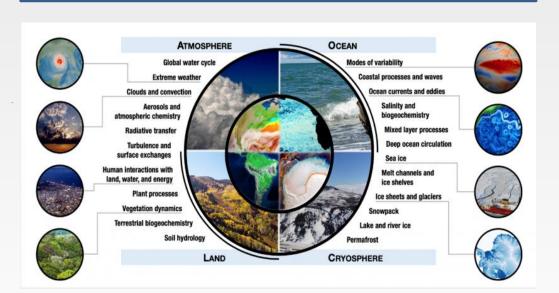

#### Anything in the Earth system and its atmosphere:

Emit, reflect, scatter or interact with electromagnetic waves at different wavelength and in many different ways relative to its physical states, processes, motions, chemistry, composition .....etc

#### **Satellites**

observe electromagnetic waves

#### **Processing and Visualization**

observation is translated to data and images revealing the physical states, processes, motions, chemistry, compositions .....etc