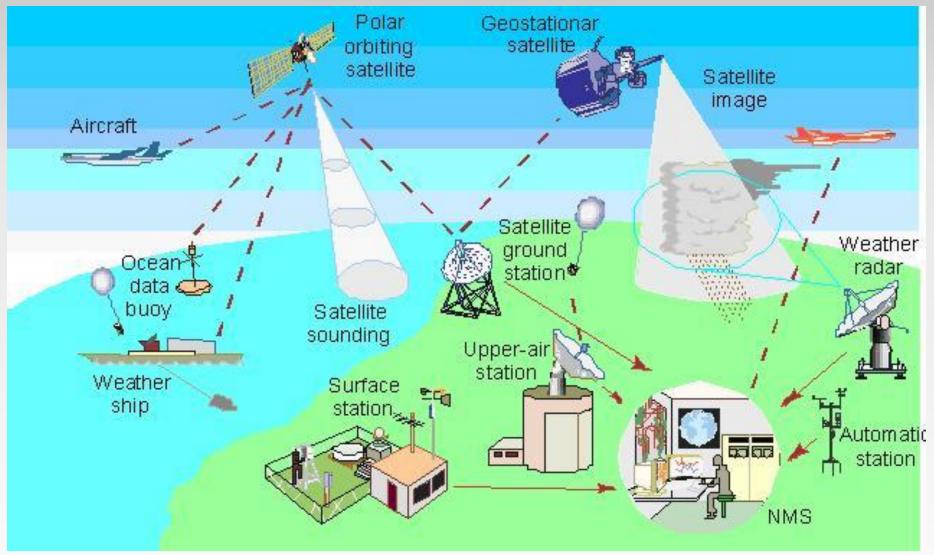

#### **Satellites**

observe electromagnetic waves

#### **Processing and Visualization**

observation is translated to data and images revealing the physical states, processes, motions, chemistry, compositions .....etc

#### Data and images sources like: