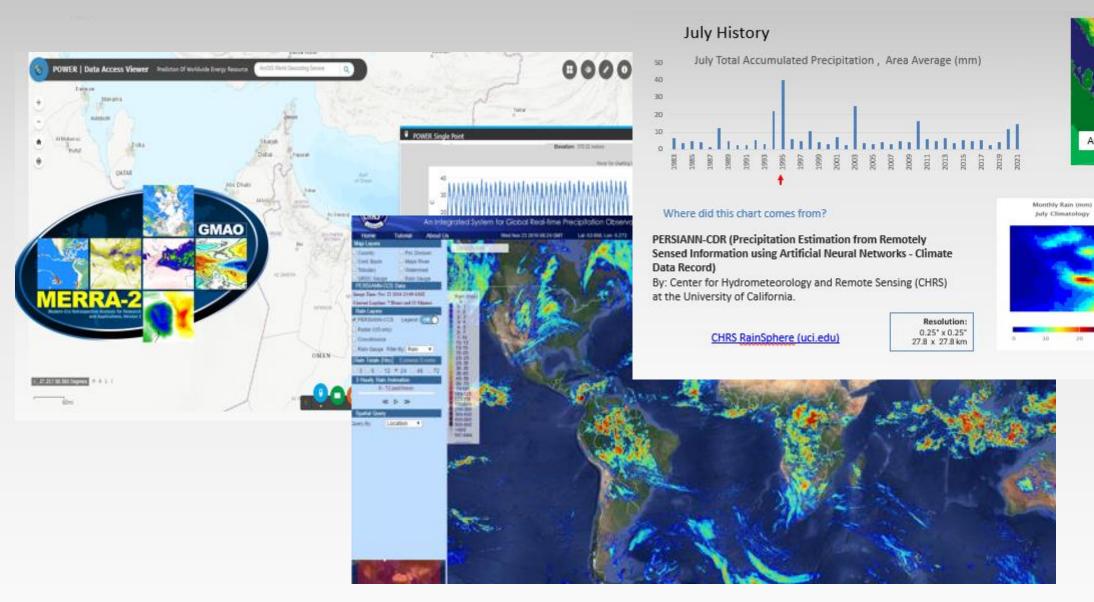

TC Flash Floods and Its impacts, Soil Moisture

Case of Flash Flood over Pakistan + CHRS update

**Sea Surface Temperature Compare SST before and After TC** Mekonu (See Also TC Kyarr 2019 Oct 28)

#### Data and images sources like:

#### Visualized by:

Monthly Rain (mm)

Analyzed Area