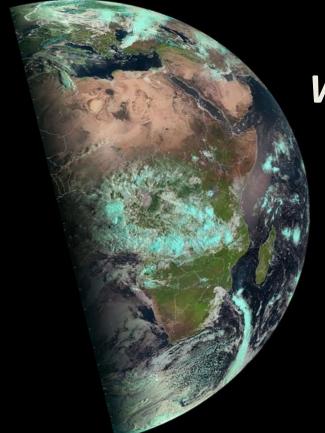

#### Anything in the Earth system and its atmosphere:

Emit, reflect, scatter or interact with electromagnetic waves at different wavelength and in many different ways relative to its physical states, processes, motions, chemistry, composition .....etc

#### **Satellites**

observe electromagnetic waves

#### **Processing and Visualization**

observation is translated to data and images revealing the physical states, processes, motions, chemistry, compositions .....etc