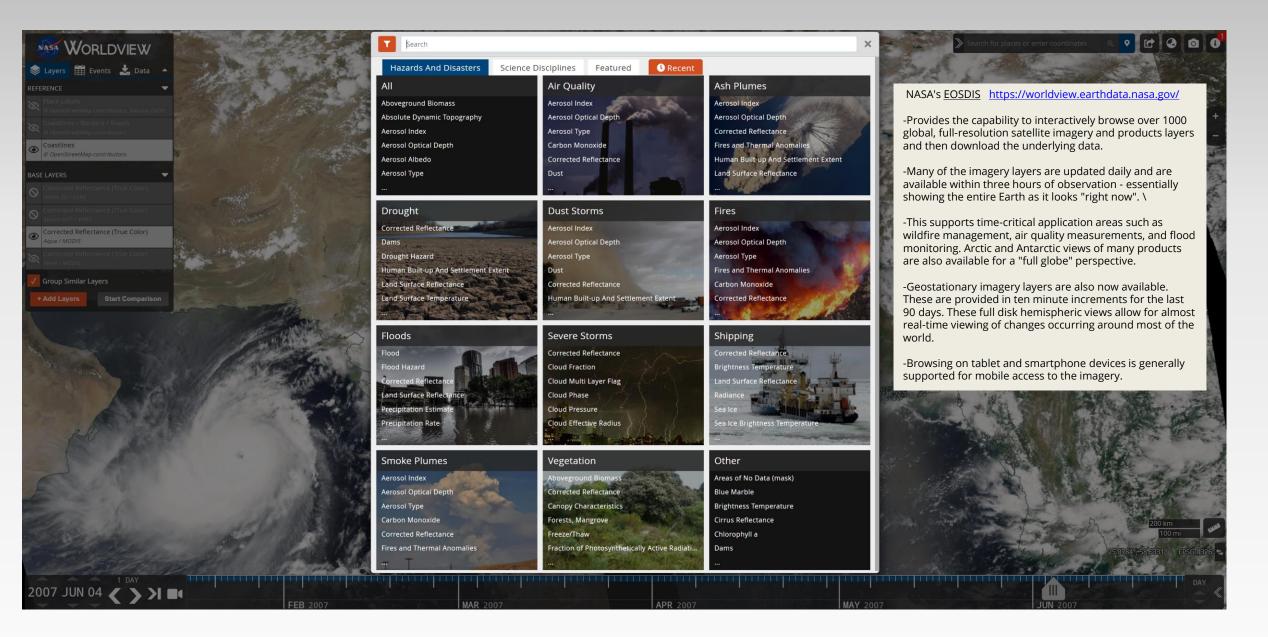

نية المعلومات Sultanate of Ome Ministry of Transport, Communications ar Information Technolog

# gamma ray X-ray ultraviolet visible infrared microwave radio

#### Anything in the Earth system and its atmosphere:

Emit, reflect, scatter or interact with electromagnetic waves at different wavelength and in many different ways relative to its physical states, processes, motions, chemistry, composition .....etc





#### **Satellites**

observe electromagnetic waves



#### **Processing and Visualization**

observation is translated to data and images revealing the physical states, processes, motions, chemistry, compositions .....etc



#### **Products of Higher Level**

AI, Machine learning, NWP and Numerical analysis and Reanalysis

- Correction
- Calibration
- •
- •
- .





























#### We will Look at:

**TC Formation and Development True color image Brightness Temperature Satellite Track** 

**TC intensity Estimation SACTON Compare Mekuno And Kayarr Use Google earth to plot locations QGIS** plot location and images

TC Flash Floods and Its impacts, Soil Moisture

Case of Flash Flood over Pakistan + CHRS update

**Sea Surface Temperature Compare SST before and After TC** Mekonu (See Also TC Kyarr 2019 Oct 28)

#### Look at the SST Globally / Seasonally

- Global distribution of sea surface heat
- **Sea Current impacts**
- **Cold fronts impact over the Gulf water**
- Monsoon impact 20 July 2018
- TC Shaheen!

#### Data and images sources like:







#### Visualized by:





Monthly Rain (mm)







Analyzed Area

#### Do we have more time!