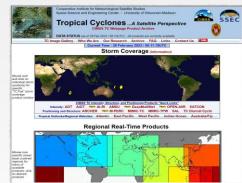

learning, NWP and Numerical analysis and Reanalysis

- Correction
- Calibration
- •
- •
- .





























#### We will Look at:

**TC Formation and Development True color image Brightness Temperature Satellite Track** 

**TC intensity Estimation SACTON Compare Mekuno And Kayarr Use Google earth to plot locations QGIS** plot location and images

TC Flash Floods and Its impacts, Soil Moisture

Case of Flash Flood over Pakistan + CHRS update

**Sea Surface Temperature Compare SST before and After TC** Mekonu (See Also TC Kyarr 2019 Oct 28)

#### Look at the SST Globally / Seasonally

- Global distribution of sea surface heat
- **Sea Current impacts**
- **Cold fronts impact over the Gulf water**
- Monsoon impact 20 July 2018
- TC Shaheen!

#### Data and images sources like:







#### Visualized by:





Monthly Rain (mm)







Analyzed Area

#### Do we have more time!